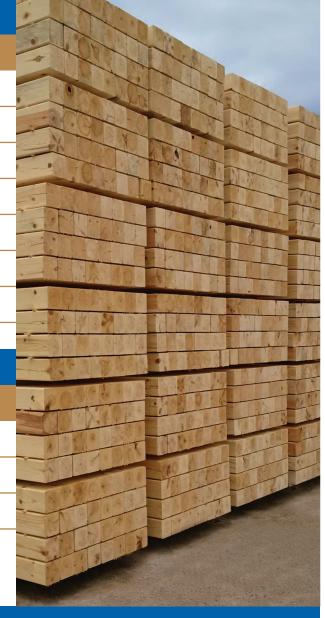

1-800-361-2993

Tel: (613) 756-2742

Fax: (613) 756-3462

- We source our red pine timbers locally from dedicated mills with certified forestry practices.
- Red pine 4x4, 6x6 and larger timbers are purchased rough and seasoned on site for improved treatability.
- Enhanced quality control of our integrated milling facility produces squares to exacting standards for superior appearance.
- In-line incising capabilities with GEN II high-density, fine-tooth technology.
- All long length timbers graded and stamped to meet our stringent Timber **TOUGH** program.

| Pressure Treated Lumber – Premium Red Pine Timbers |               |           |           |           |  |  |  |
|----------------------------------------------------|---------------|-----------|-----------|-----------|--|--|--|
| Item                                               | Details       | Length    | Half Lift | Full Lift |  |  |  |
| 4x4                                                | Premium Grade | 8' – 12'  | 78        | 156       |  |  |  |
| 4x4                                                | Premium Grade | 14' – 16' | 39        | 78        |  |  |  |
| 4x6                                                | Premium Grade | 8' – 16'  | 48        | 96        |  |  |  |
| 5x5                                                | Premium Grade | 8' – 12'  | 50        | 100       |  |  |  |
| 6x6                                                | Premium Grade | 8' – 16'  | 32        | 64        |  |  |  |
| 6x8                                                | Premium Grade | 8' – 16'  | 24        | 48        |  |  |  |
| 8x8                                                | Premium Grade | 8' – 16'  | 18        | 36        |  |  |  |